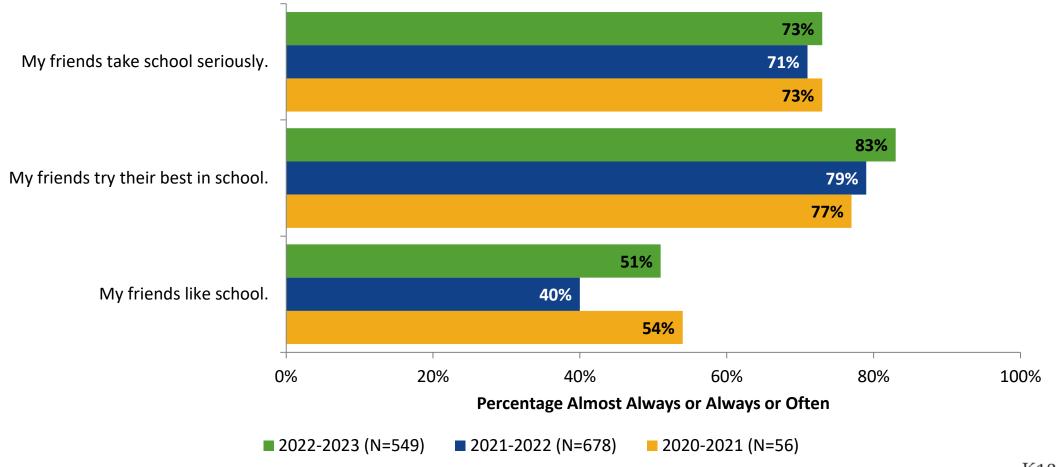

s Experience: Comparison Over Time**





## **Student Experience**





## **Student Experience: Comparison Over Time**



## **Academic Support**

#### **Academic Support**



## **Academic Support: Comparison Over Time**





#### Relevance



## **Relevance: Comparison Over Time**



## **Self-Management**



## **Self-Management: Comparison Over Time**





#### Grit





## **Grit: Comparison Over Time**





#### **Involvement**





## **Involvement: Comparison Over Time**





#### **Future Goals**



## **Future Goals: Comparison Over Time**



### Acceptance





## **Acceptance: Comparison Over Time**





## **Relationships with Peers**



## Relationships with Peers: Comparison Over Time





## **Perceptions of Peers**





## **Perceptions of Peers: Comparison Over Time**



## **Relationships with Adults in School**



## Relationships with Adults in School: Comparison Over Time





## **Highest Ranking Indicators**

| Survey Item                                                             | Percentage Strongly<br>Agree or Agree (%) | School Climate Topic |
|-------------------------------------------------------------------------|-------------------------------------------|----------------------|
| I am nice to my teacher(s).                                             | 98%                                       | Self-Management      |
| I am nice to my classmates.                                             | 97%                                       | Self-Management      |
| I follow school and classroom rules.                                    | 96%