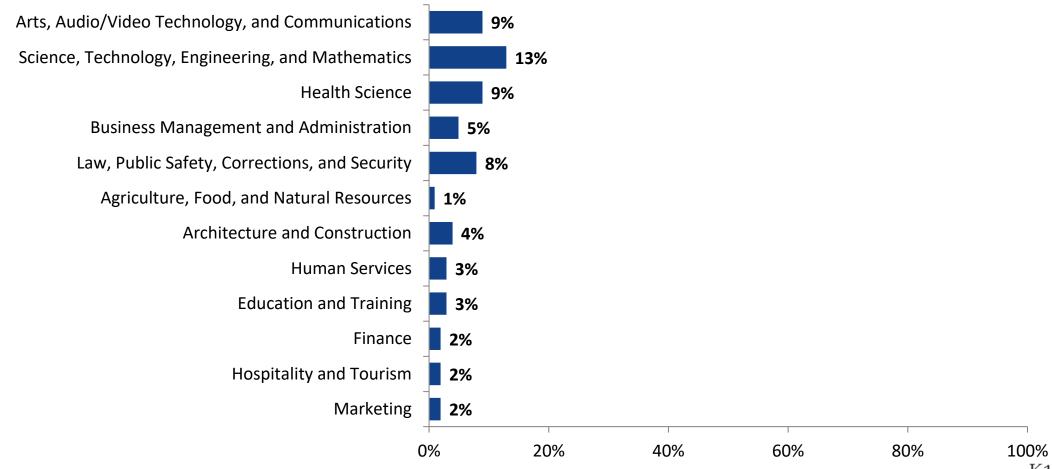

#### **Career Fields**

Which of the following career fields do you plan to pursue? (N=551)