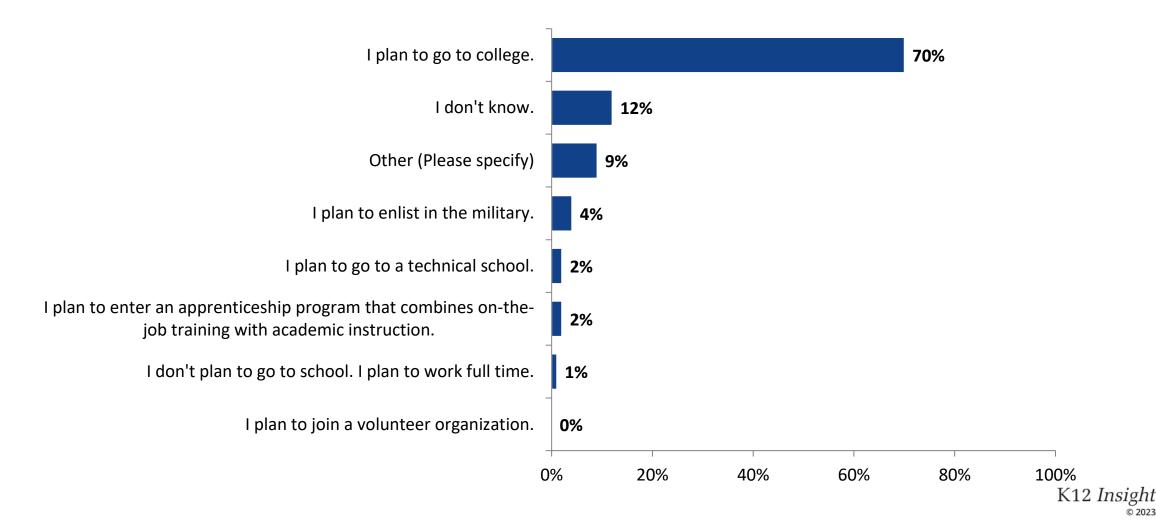

## **After High School Plans**

Which of the following best describes your plans for after high school? (N=547)