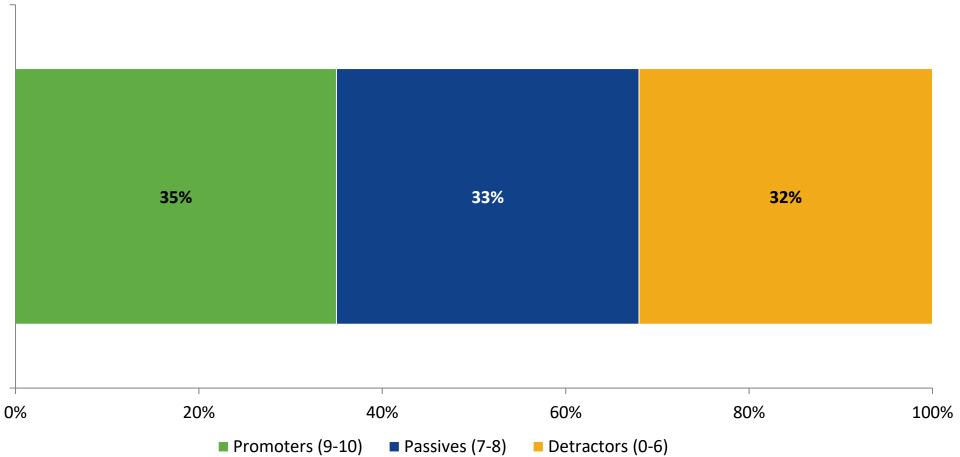

#### **Net Promoter Score**

If you had a family member or friend moving to the area, how likely are you to recommend your school to them? (N=523)