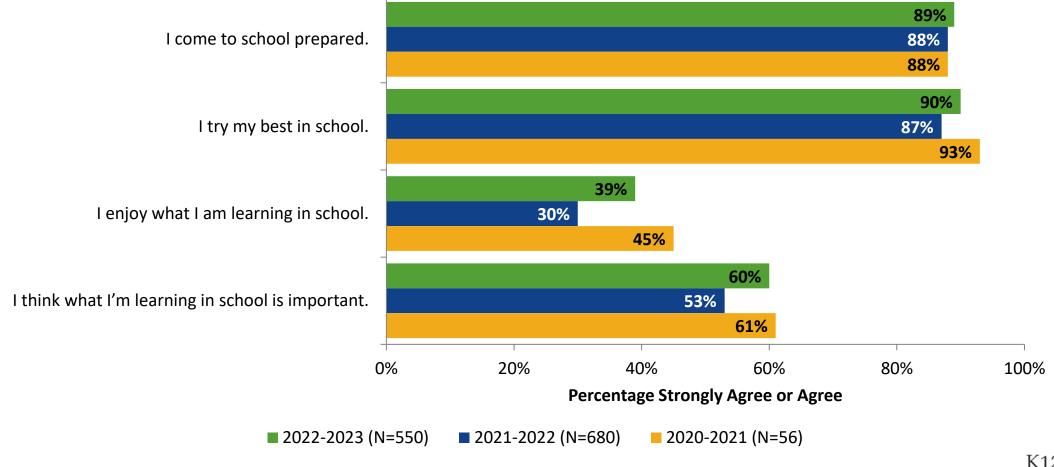

# **Student Engagement Survey for Secondary Students: Clearwater Fundamental Middle School**

Results

2022-2023 School Year



## **Overall Engagement**



## **Overall Engagement (Continued)**



## **Overall Engagement: Comparison Over Time**





## **Overall Engagement: Comparison Over Time (Continued)**





## **Like School**

How frequently do you feel the following statement is true?

Generally, I like school. (N=551)



## **Class Experience**





## **Class Experience: Comparison Over Time**





## **Student Experience**





## **Student Experience: Comparison Over Time**



## **Academic Support**

#### **Academic Support**



## **Academic Support: Comparison Over Time**





#### Relevance



## **Relevance: Comparison Over Time**



## **Self-Management**



## **Self-Management: Comparison Over Time**





#### Grit





## **Grit: Comparison Over Time**





#### **Involvement**





## **Involvement: Comparison Over Time**





#### **Future Goals**



## **Future Goals: Comparison Over Time**



### Acceptance