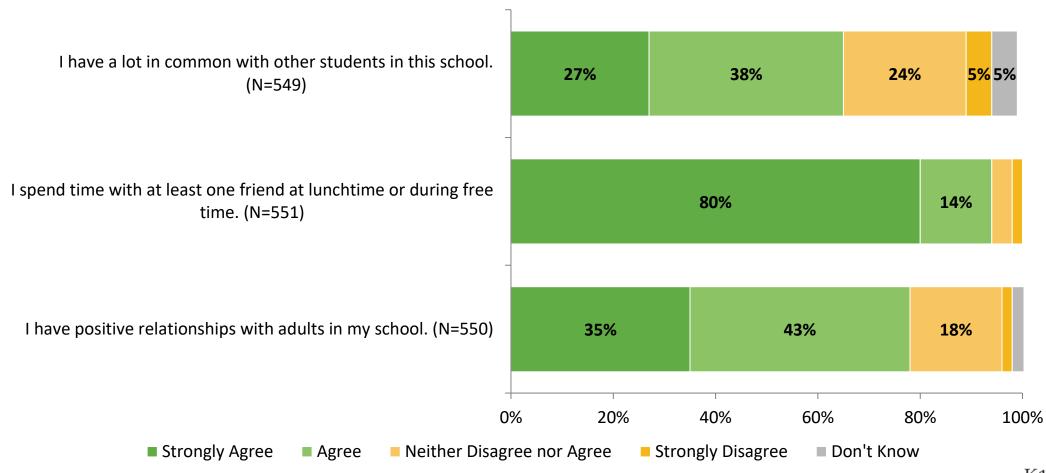

# **Student Engagement Survey for Secondary Students: Clearwater Fundamental Middle School**

Results

2022-2023 School Year



## **Overall Engagement**



## **Overall Engagement (Continued)**



## **Overall Engagement: Comparison Over Time**





## **Overall Engagement: Comparison Over Time (Continued)**





## **Like School**

How frequently do you feel the following statement is true?

Generally, I like school. (N=551)



## **Class Experience**





## **Class Experience: Comparison Over Time**





## **Student Experience**





## **Student Experience: Comparison Over Time**



## **Academic Support**

#### **Academic Support**



## **Academic Support: Comparison Over Time**





#### Relevance



## **Relevance: Comparison Over Time**



## **Self-Management**



## **Self-Management: Comparison Over Time**





#### Grit





## **Grit: Comparison Over Time**





#### **Involvement**





## **Involvement: Comparison Over Time**





#### **Future Goals**



## **Fut