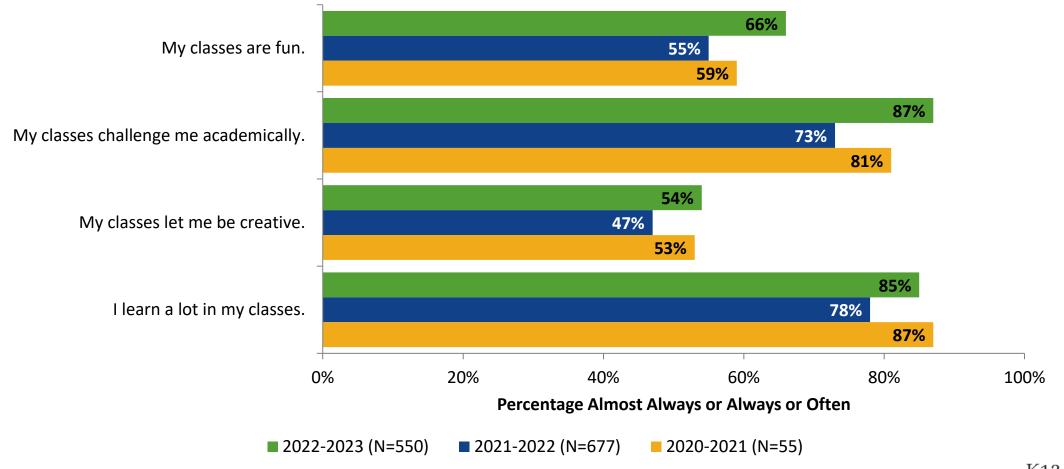

# **Student Engagement Survey for Secondary Students: Clearwater Fundamental Middle School**

Results

2022-2023 School Year



## **Overall Engagement**



## **Overall Engagement (Continued)**



## **Overall Engagement: Comparison Over Time**





## **Overall Engagement: Comparison Over Time (Continued)**





## **Like School**

How frequently do you feel the following statement is true?

Generally, I like school. (N=551)



## **Class Experience**





## **Class Experience: Comparison Over Time**





## **Student Experience**





## **Student Experience: Comparison Over Time**



## **Academic Support**

#### **Academic Support**



## **Academic Support: Comparison Over Time**





#### Relevance



## **Relevance: Comparison Over Time**



## **Self-Management**



## **Self-Management: Comparison Over Time**





#### Grit





## **Grit: Comparison Over Time**





#### **Involvement**





## **Involvement: Comparison Over Time**





#### **Future Goals**



## **Future Goals: Comparison Over Time**



### Acceptance





## **Acceptance: Comparison Over Time**





## **Relationships with Peers**



## Relationships with Peers: Comparison Over Time





## **Perceptions of Peers**





## **Perceptions of Peers: Comparison Over Time**



## **Relationships with Adults in Sc