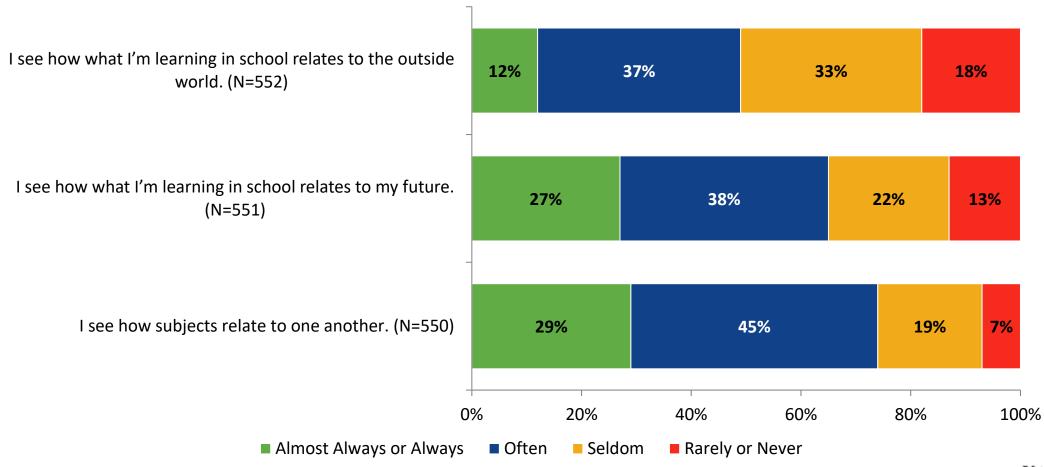

# **Student Engagement Survey for Secondary Students: Clearwater Fundamental Middle School**

Results

2022-2023 School Year



## **Overall Engagement**



## **Overall Engagement (Continued)**



## **Overall Engagement: Comparison Over Time**





## **Overall Engagement: Comparison Over Time (Continued)**





## **Like School**

How frequently do you feel the following statement is true?

Generally, I like school. (N=551)



## **Class Experience**





## **Class Experience: Comparison Over Time**





## **Student Experience**





## **Student Experience: Comparison Over Time**



## **Academic Support**

#### **Academic Support**



## **Academic Support: Comparison Over Time**





#### Relevance



## **Relevance: Comparison Over Time**



## **Self-Management**



## **Self-Management: Comparison Over Time**





#### Grit





## **Grit: Comparison Over Time**





#### **Involvement**





## **Involvement: Comparison Over Time**





#### **Future Goals**



## **Future Goals: Comparison Over Time**



### Acceptance





## **Acceptance: Comparison Over Time**





## **Relationships with Peers**



## Relationships with Peers: Comparison Over Time





## **Perceptions of Peers**





## **Perceptions of Peers: Comparison Over Time**



## **Relationships with Adults in School**



## Relationships with Adults in School: Comparison Over Time





## **Highest Ranking Indicators**

| Survey Item                                                             | Percentage Strongly<