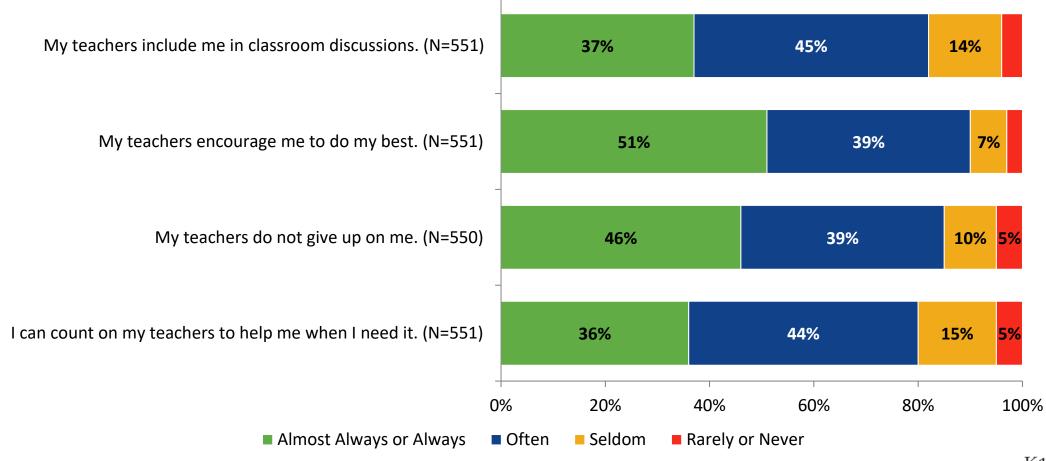

# **Student Engagement Survey for Secondary Students: Clearwater Fundamental Middle School**

Results

2022-2023 School Year



## **Overall Engagement**



## **Overall Engagement (Continued)**



## **Overall Engagement: Comparison Over Time**





## **Overall Engagement: Comparison Over Time (Continued)**





## **Like School**

How frequently do you feel the following statement is true?

Generally, I like school. (N=551)



## **Class Experience**





## **Class Experience: Comparison Over Time**





## **Student Experience**





## **Student Experience: Comparison Over Time**



## **Academic Support**

#### **Academic Support**



## **Academic Support: Comparison Over Time**





#### Relevance



## **Relevance: Comparison Over Time**



## **Self-Management**



## **Self-Management: Comparison Over Time**





#### Grit





## **Grit: Comparison Over Time**





#### **Involvement**





## **Involvement: Comparison Over Time**





#### **Future Goals**



## **Future Goals: Comparison Over Time**



### Acceptance





## **Acceptance: Comparison Over Time**





## **Relationships with Peers**



## Relationships with Peers: Comparison Over Time





## **Perceptions of Peers**





## **Perceptions of Peers: Comparison Over Time**



## **Relationships with Adults in School**



## Relationships with Adults in School: Comparison Over Time





## **Highest Ranking Indicators**

| Survey Item