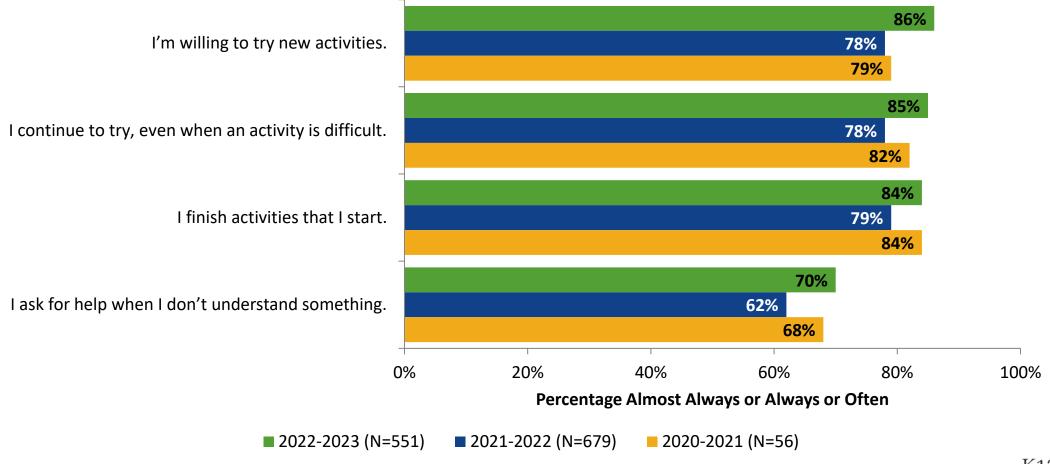

ool**

Results

2022-2023 School Year



## **Overall Engagement**



## **Overall Engagement (Continued)**



## **Overall Engagement: Comparison Over Time**





## **Overall Engagement: Comparison Over Time (Continued)**





## **Like School**

How frequently do you feel the following statement is true?

Generally, I like school. (N=551)



## **Class Experience**





## **Class Experience: Comparison Over Time**





## **Student Experience**





## **Student Experience: Comparison Over Time**



## **Academic Support**

#### **Academic Support**



## **Academic Support: Comparison Over Time**





#### Relevance



## **Relevance: Comparison Over Time**



## **Self-Management**



## **Self-Management: Comparison Over Time**





#### Grit





## **Grit: Comparison Over Time**





#### **Involvement**





## **Involvement: Comparison Over Time**





#### **Future Goals**



## **Future Goals: Comparison Over Time**



### Acceptance





## **Acceptance: Comparison Over Time**





## **Relationships with Peers**



## Relationships with Peers: Comparison Over Time





## **Perceptions of Peers**





## **Perceptions of Peers: Comparison Over Time**



## **Relationships with Adults in School**



## Relationships with Adults in School: Comparison Over Time





## **Highest Ranking Indicators**

| Survey Item                                                             | Percentage Strongly<br>Agree or Agree (%) | School Climate Topic |
|-------------------------------------------------------------------------|-------------------------------------------|----