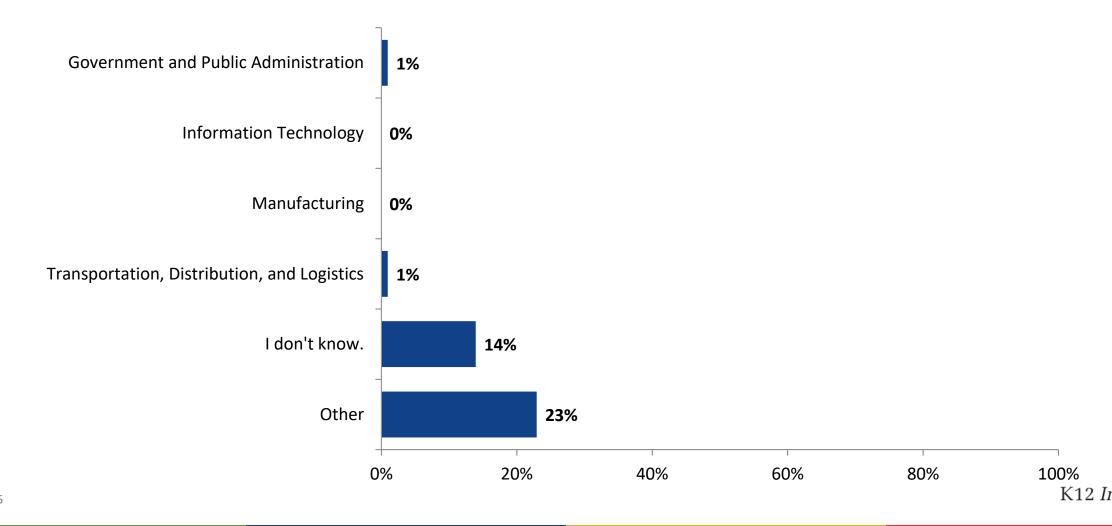

## **Career Fields (Continued)**

Which of the following career fields do you plan to pursue? (N=551)