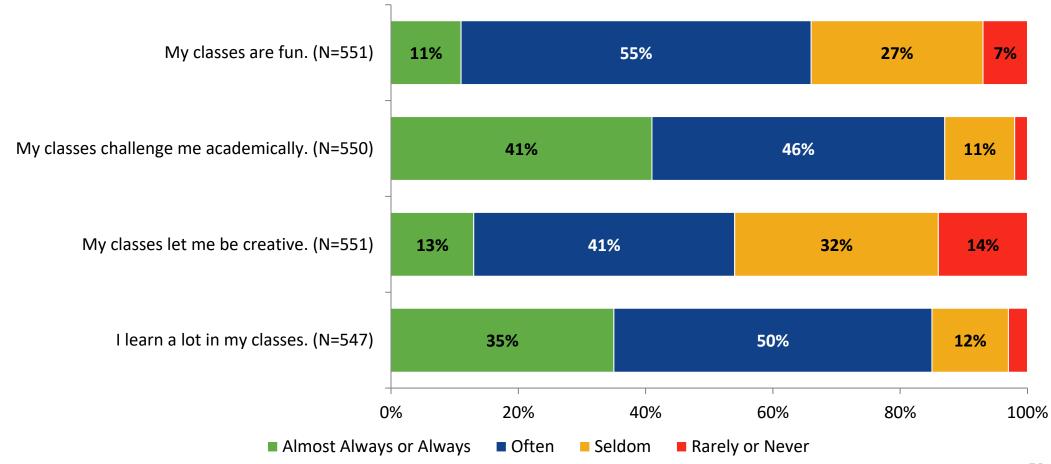

# **Student Engagement Survey for Secondary Students: Clearwater Fundamental Middle School**

Results

2022-2023 School Year



## **Overall Engagement**



## **Overall Engagement (Continued)**



## **Overall Engagement: Comparison Over Time**





## **Overall Engagement: Comparison Over Time (Continued)**





## **Like School**

How frequently do you feel the following statement is true?

Generally, I like school. (N=551)



## **Class Experience**





## **Class Experience: Comparison Over Time**





## **Student Experience**





## **Student Experience: Comparison Over Time**



## **Academic Support**

#### **Academic Support**



## **Academic Support: Comparison Over Time**





#### Relevance



## **Relevance: Comparison Over Time**



## **Self-Management**



## **Self-Management: Comparison Over Time**





#### Grit





## **Grit: Comparison Over Time**





#### **Involvement**





## **Involvement: Comparison Over Time**





#### **Future Goals**



## **Future Goals: Comparison Over Time**



### Acceptance





## **Acceptance: Comparison Over Time**





## **Relationships with Peers**



## Relationships with Peers: Comparison Over Time





## **Perceptions of Peers**





## **Perceptions of Peers: Comparison