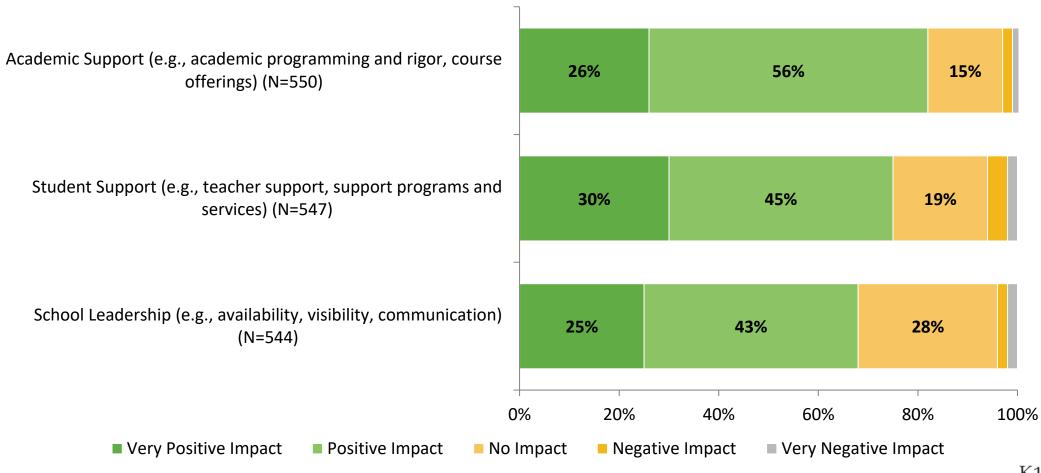

## **Impact on Net Promoter Score (Continued)**

How do each of the following impact the score you gave above?