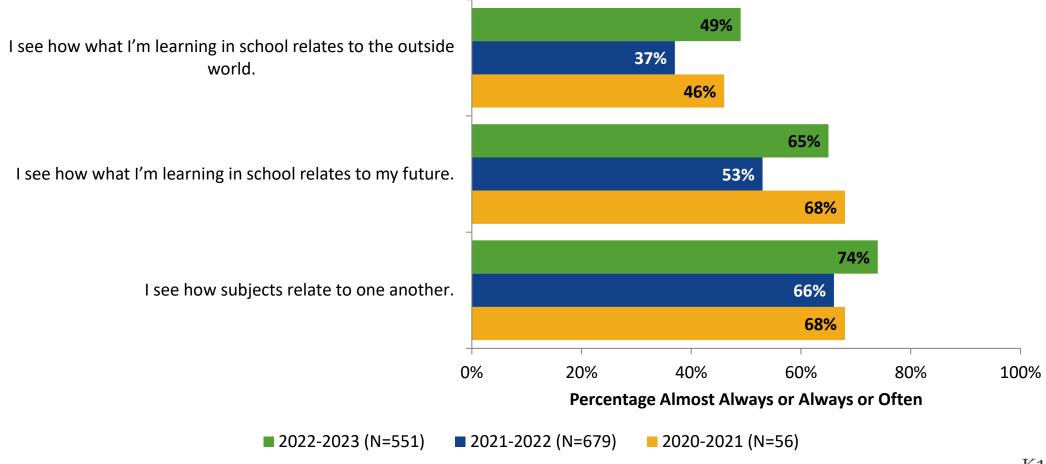

# **Student Engagement Survey for Secondary Students: Clearwater Fundamental Middle School**

Results

2022-2023 School Year



## **Overall Engagement**



## **Overall Engagement (Continued)**



## **Overall Engagement: Comparison Over Time**





## **Overall Engagement: Comparison Over Time (Continued)**





## **Like School**

How frequently do you feel the following statement is true?

Generally, I like school. (N=551)



## **Class Experience**





## **Class Experience: Comparison Over Time**





## **Student Experience**





## **Student Experience: Comparison Over Time**



## **Academic Support**

#### **Academic Support**



## **Academic Support: Comparison Over Time**





#### Relevance



## **Relevance: Comparison Over Time**



## **Self-Management**



## **Self-Management: Comparison Over Time**





#### Grit





## **Grit: Comparison Over Time**





#### **Involvement**





## **Involvement: Comparison Over Time**





#### **Future Goals**



## **Future Goals: Comparison Over Time**



### Acceptance





## **Acceptance: Comparison Over Time**





## **Relationships with Peers**



## Relationships with Peers: Comparison Over Time





## **Perceptions of Peers**





## **Perceptions of Peers: Comparison Over Time**



## **Relationships with Adults in School**



## Relationships with Adults in School: Comparison Over Time





## **Highest Ranking Indicators**

| Survey Item                                                             | Percentage Strongly<br>Agree or Agree (%) | School Climate Top