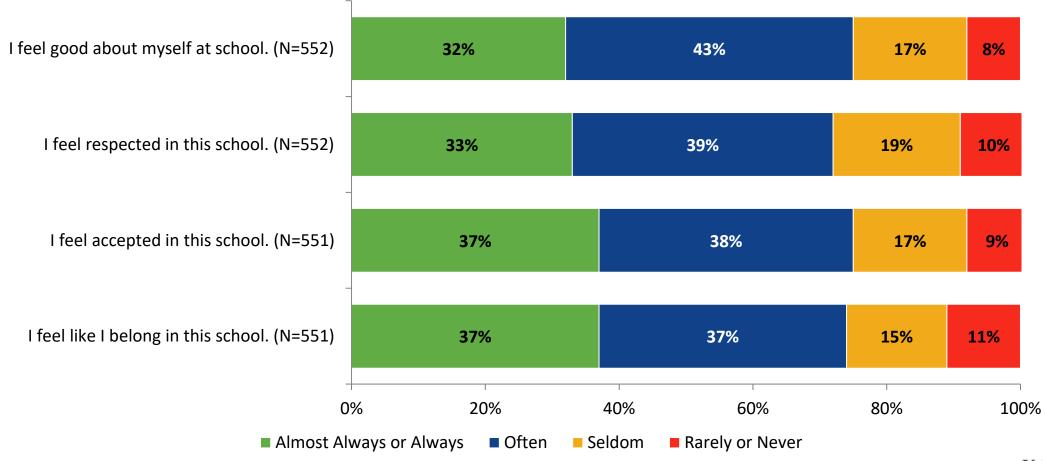

## **Overall Engagement: Comparison Over Time (Continued)**





## **Like School**

How frequently do you feel the following statement is true?

Generally, I like school. (N=551)



## **Class Experience**





## **Class Experience: Comparison Over Time**





## **Student Experience**





## **Student Experience: Comparison Over Time**



## **Academic Support**

#### **Academic Support**



## **Academic Support: Comparison Over Time**





#### Relevance



## **Relevance: Comparison Over Time**



## **Self-Management**



## **Self-Management: Comparison Over Time**





#### Grit





## **Grit: Comparison Over Time**





#### **Involvement**





## **Involvement: Comparison Over Time**





#### **Future Goals**



## **Future Goals: Comparison Over Time**



### Acceptance





## **Acceptance: Comparison Over Time**





## **Relationships with Peers**



## Relationships with Peers: Comparison Over Time





## **Perceptions of Peers**





## **Perceptions of Peers: Comparison Over Time**



## **Relationships with Adults in School**



## Relationships with Adults in School: Comparison Over Time





## **Highest Ranking Indicators**

| Survey Item                                                             | Percentage Strongly<br>Agree or Agree (%) | School Climate Topic |
|-------------------------------------------------------------------------|-------------------------------------------|----------------------|
| I am nice to my teacher(s).                                             | 98%                                       | Self-Management      |