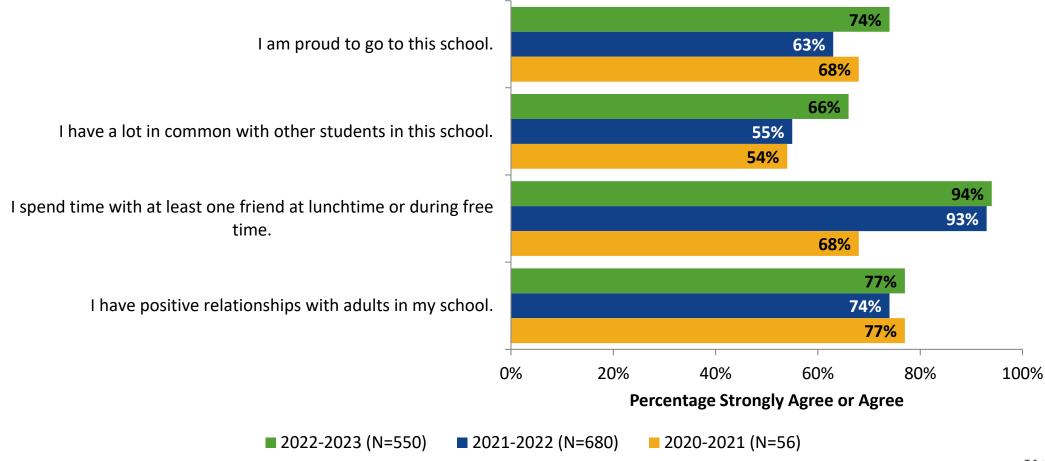

# **Student Engagement Survey for Secondary Students: Clearwater Fundamental Middle School**

Results

2022-2023 School Year



## **Overall Engagement**



## **Overall Engagement (Continued)**



## **Overall Engagement: Comparison Over Time**





## **Overall Engagement: Comparison Over Time (Continued)**





## **Like School**

How frequently do you feel the following statement is true?

Generally, I like school. (N=551)



## **Class Experience**





## **Class Experience: Comparison Over Time**





## **Student Experience**





## **Student Experience: Comparison Over Time**



## **Academic Support**

#### **Academic Support**



## **Academic Support: Comparison Over Time**





#### Relevance



## **Relevance: Comparison Over Time**



## **Self-Management**



## **Self-Management: Comparison Over Time**





#### Grit





## **Grit: Comparison Over Time**





#### **Involvement**





## **Involvement: Comparison Over Time**





#### **Future Goals**



## **Future Goals: Comparison Over Time**



### Acceptance





## **Acceptance: Comparison Over Time**





## **Relations