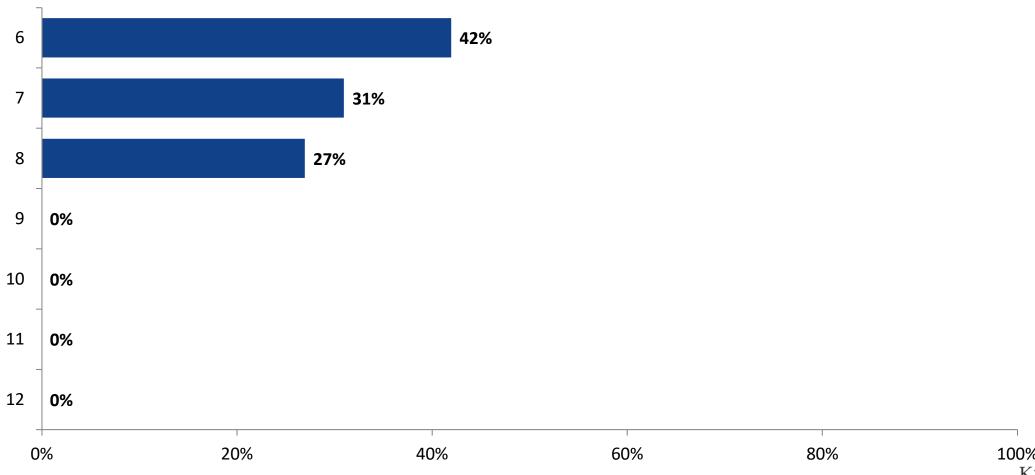

| Perceptions of Peers |

## **After High School Plans**

Which of the following best describes your plans for after high school? (N=547)



#### **Career Fields**

Which of the following career fields do you plan to pursue? (N=551)



## **Career Fields (Continued)**

Which of the following career fields do you plan to pursue? (N=551)



#### **Net Promoter Score**

If you had a family member or friend moving to the area, how likely are you to recommend your school to them? (N=523)







## **Impact on Net Promoter Score**

How do each of the following impact the score you gave above?





## **Impact on Net Promoter Score (Continued)**

How do each of the following impact the score you gave above?



## Grade

#### **Grade (N=552)**



#### **End of Presentation**



Follow us on Twitter: @k12insight

www.k12insight.com