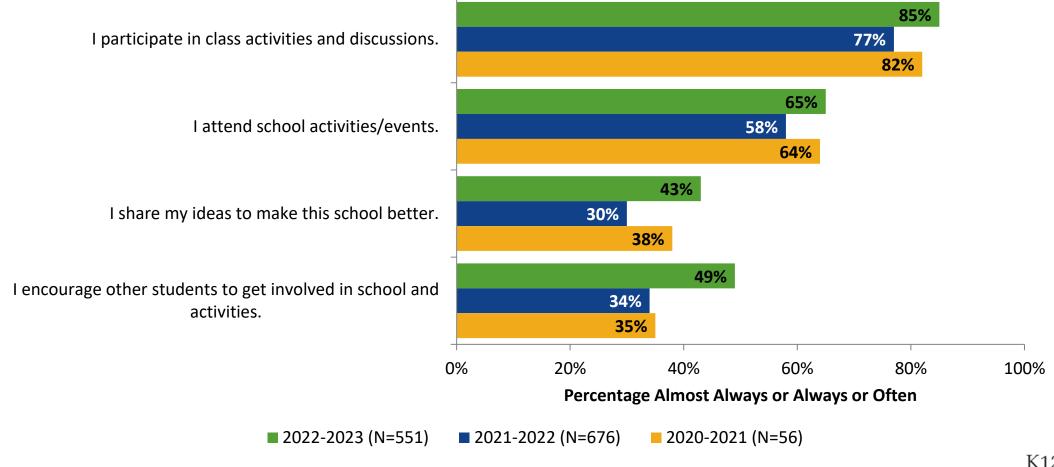

**Overall Engagement (Continued)**



## **Overall Engagement: Comparison Over Time**





## **Overall Engagement: Comparison Over Time (Continued)**





## **Like School**

How frequently do you feel the following statement is true?

Generally, I like school. (N=551)



## **Class Experience**





## **Class Experience: Comparison Over Time**





## **Student Experience**





## **Student Experience: Comparison Over Time**



## **Academic Support**

#### **Academic Support**



## **Academic Support: Comparison Over Time**





#### Relevance



## **Relevance: Comparison Over Time**



## **Self-Management**



## **Self-Management: Comparison Over Time**





#### Grit





## **Grit: Comparison Over Time**





#### **Involvement**





## **Involvement: Comparison Over Time**





#### **Future Goals**



## **Future Goals: Comparison Over Time**



### Acceptance





## **Acceptance: Comparison Over Time**





## **Relationships with Peers**



## Relationships with Peers: Comparison Over Time





## **Perceptions of Peers**





## **Perceptions of Peers: Comparison Over Time**



## **Relationships with Adults in School**



## Relationships with Adults in School: Comparison Over Time





## **Highest Ranking Indicators**

| Survey Item                                                             | Percentage Strongly<br>Agree or Agree (%) | School Climate Topic |
|-------------------------------------------------------------------------|-------------------------------------------|----------------------|
| I am nice to my teacher(s).