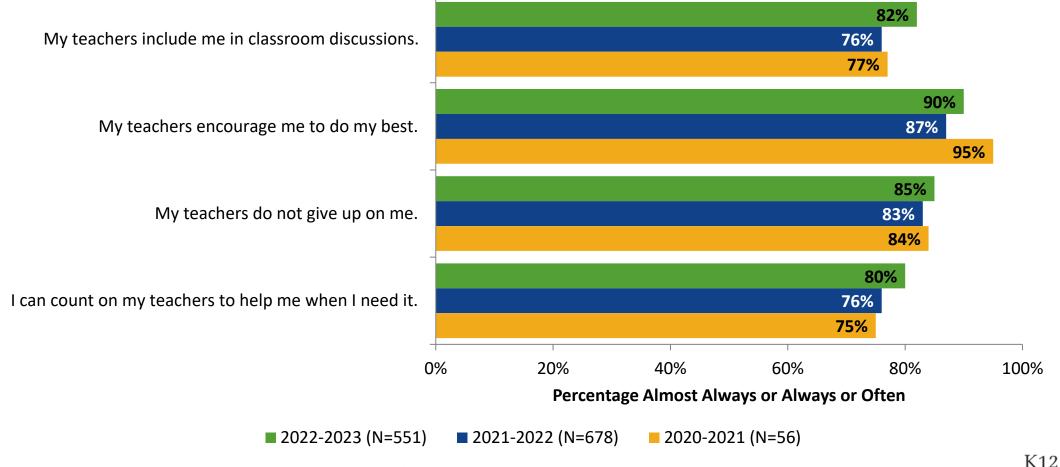

# **Student Engagement Survey for Secondary Students: Clearwater Fundamental Middle School**

Results

2022-2023 School Year



## **Overall Engagement**



## **Overall Engagement (Continued)**



## **Overall Engagement: Comparison Over Time**





## **Overall Engagement: Comparison Over Time (Continued)**





## **Like School**

How frequently do you feel the following statement is true?

Generally, I like school. (N=551)



## **Class Experience**





## **Class Experience: Comparison Over Time**





## **Student Experience**





## **Student Experience: Comparison Over Time**



## **Academic Support**

#### **Academic Support**



## **Academic Support: Comparison Over Time**





#### Relevance



## **Relevance: Comparison Over Time**



## **Self-Management**



## **Self-Management: Comparison Over Time**





#### Grit





## **Grit: Comparison Over Time**





#### **Involvement**





## **Involvement: Comparison Over Time**





#### **Future Goals**



## **Future Goals: Comparison Over Time**



### Acceptance





## **Acceptance: Comparison Over Time**





## **Relationships with Peers**



## Relationships with Peers: Comparison Over Time





## **Perceptions of Peers**





## **Perceptions of Peers: Comparison Over Time**



## **Relationships with Adults in School**



## Relationships with Adults in School: Comparison Over Time





## **Highest Ranking Indicators**

| Survey Item                                                             |