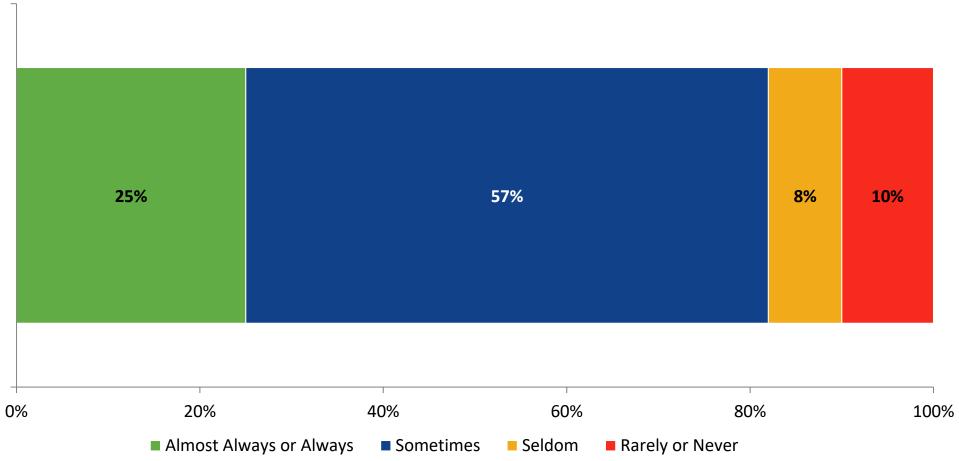

## **Like School**

How frequently do you feel the following statement is true?

Generally, I like school. (N=551)