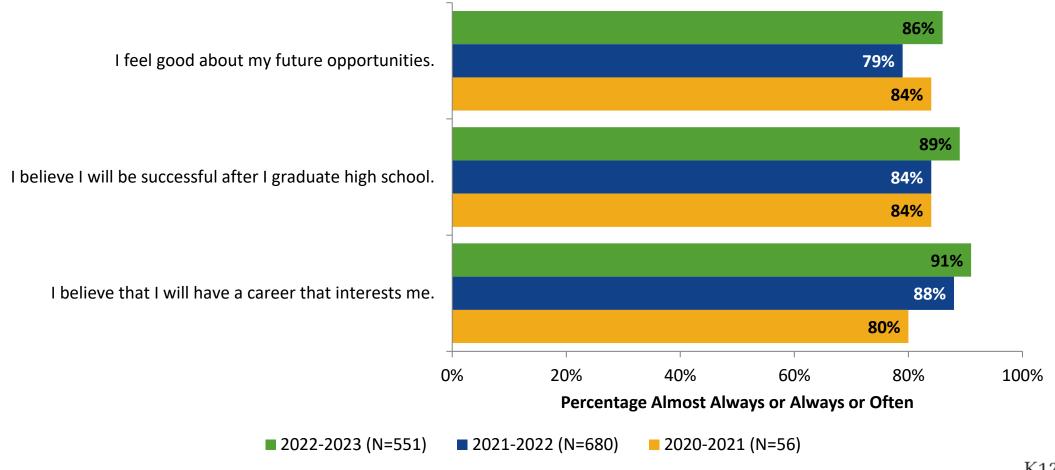

on Over Time**





## **Overall Engagement: Comparison Over Time (Continued)**





## **Like School**

How frequently do you feel the following statement is true?

Generally, I like school. (N=551)



## **Class Experience**





## **Class Experience: Comparison Over Time**





## **Student Experience**





## **Student Experience: Comparison Over Time**



## **Academic Support**

#### **Academic Support**



## **Academic Support: Comparison Over Time**





#### Relevance



## **Relevance: Comparison Over Time**



## **Self-Management**



## **Self-Management: Comparison Over Time**





#### Grit





## **Grit: Comparison Over Time**





#### **Involvement**





## **Involvement: Comparison Over Time**





#### **Future Goals**



## **Future Goals: Comparison Over Time**



### Acceptance





## **Acceptance: Comparison Over Time**





## **Relationships with Peers**



## Relationships with Peers: Comparison Over Time





## **Perceptions of Peers**





## **Perceptions of Peers: Comparison Over Time**



## **Relationships with Adults in School**



## Relationships with Adults in School: Comparison Over Time





## **Highest Ranking Indicators**

| Survey Item                                                             | Percentage Strongly<br>Agree or Agree (%) | School Climate Topic |
|-------------------------------------------------------------------------|-------------------------------------------|----------------------|
| I am nice to my teacher(s).                                             | 98%                                       | Self