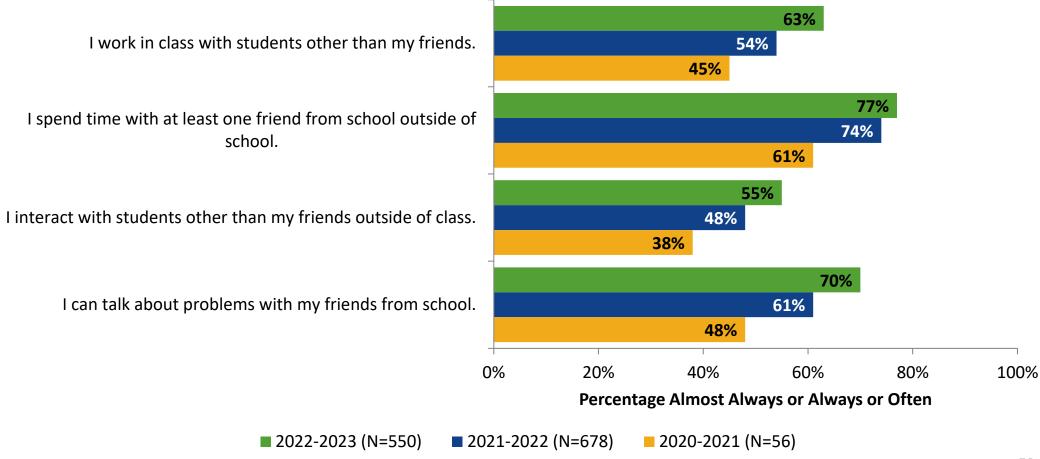

## **Relationships with Peers**

## Relationships with Peers: Comparison Over Time