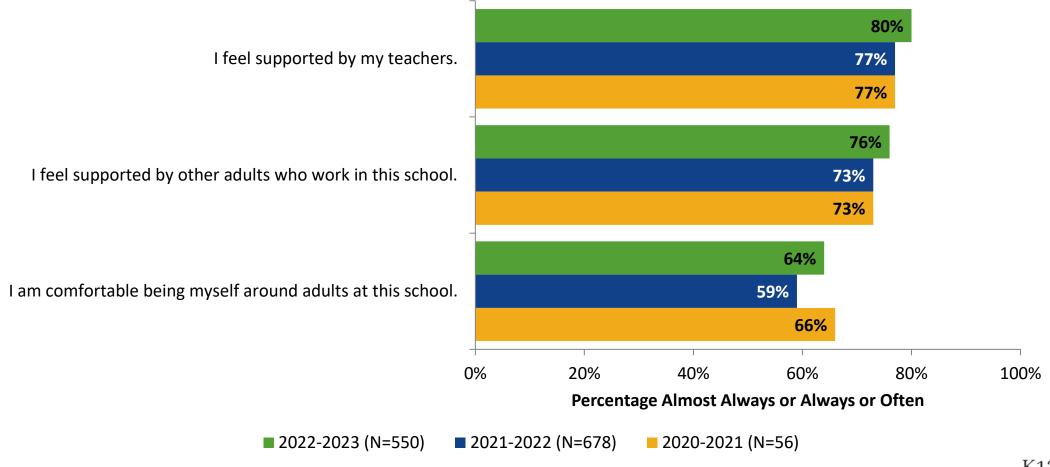

ver Time**



## **Academic Support**

#### **Academic Support**



## **Academic Support: Comparison Over Time**





#### Relevance



## **Relevance: Comparison Over Time**



## **Self-Management**



## **Self-Management: Comparison Over Time**





#### Grit





## **Grit: Comparison Over Time**





#### **Involvement**





## **Involvement: Comparison Over Time**





#### **Future Goals**



## **Future Goals: Comparison Over Time**



### Acceptance





## **Acceptance: Comparison Over Time**





## **Relationships with Peers**



## Relationships with Peers: Comparison Over Time





## **Perceptions of Peers**





## **Perceptions of Peers: Comparison Over Time**



## **Relationships with Adults in School**



## Relationships with Adults in School: Comparison Over Time





## **Highest Ranking Indicators**

| Survey Item                                                             | Percentage Strongly<br>Agree or Agree (%) | School Climate Topic |
|-------------------------------------------------------------------------|-------------------------------------------|----------------------|
| I am nice to my teacher(s).                                             | 98%                                       | Self-Management      |
| I am nice to my classmates.                                             | 97%                                       | Self-Management      |
| I follow school and classroom rules.                                    | 96%                                       | Self-Management      |
| I spend time with at least one friend at lun