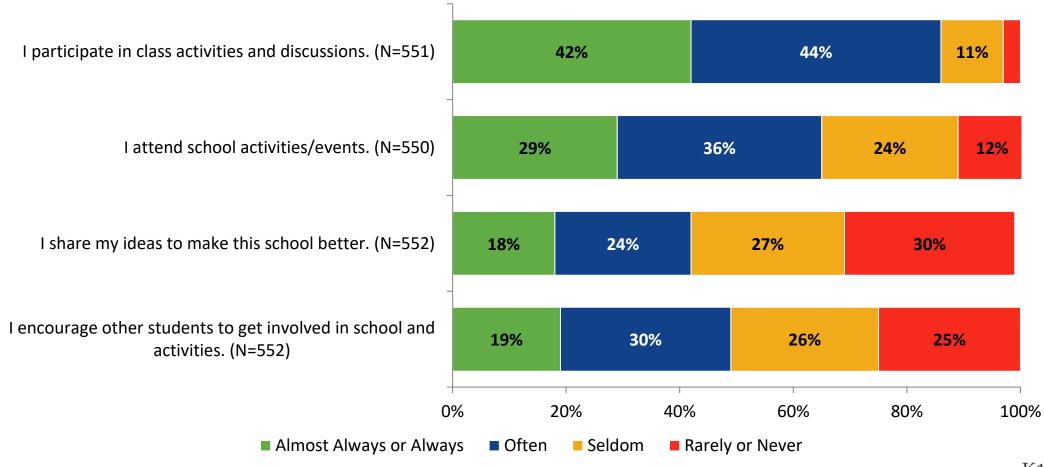

School Year



## **Overall Engagement**



## **Overall Engagement (Continued)**



## **Overall Engagement: Comparison Over Time**





## **Overall Engagement: Comparison Over Time (Continued)**





## **Like School**

How frequently do you feel the following statement is true?

Generally, I like school. (N=551)



## **Class Experience**





## **Class Experience: Comparison Over Time**





## **Student Experience**





## **Student Experience: Comparison Over Time**



## **Academic Support**

#### **Academic Support**



## **Academic Support: Comparison Over Time**





#### Relevance



## **Relevance: Comparison Over Time**



## **Self-Management**



## **Self-Management: Comparison Over Time**





#### Grit





## **Grit: Comparison Over Time**





#### **Involvement**





## **Involvement: Comparison Over Time**





#### **Future Goals**



## **Future Goals: Comparison Over Time**



### Acceptance





## **Acceptance: Comparison Over Time**





## **Relationships with Peers**



## Relationships with Peers: Comparison Over Time





## **Perceptions of Peers**





## **Perceptions of Peers: Comparison Over Time**



## **Relationships with Adults in School**



## Relationships with Adults in School: Comparison Over Time





## **Highest Ranking Indicators**

| Survey Item                                                             | Percentage Strongly<br>Agree or Agree (%) | School Climate Topic |
|-------------------------------------------------------------------------|-------------------------------------------|----------------------|
| I am