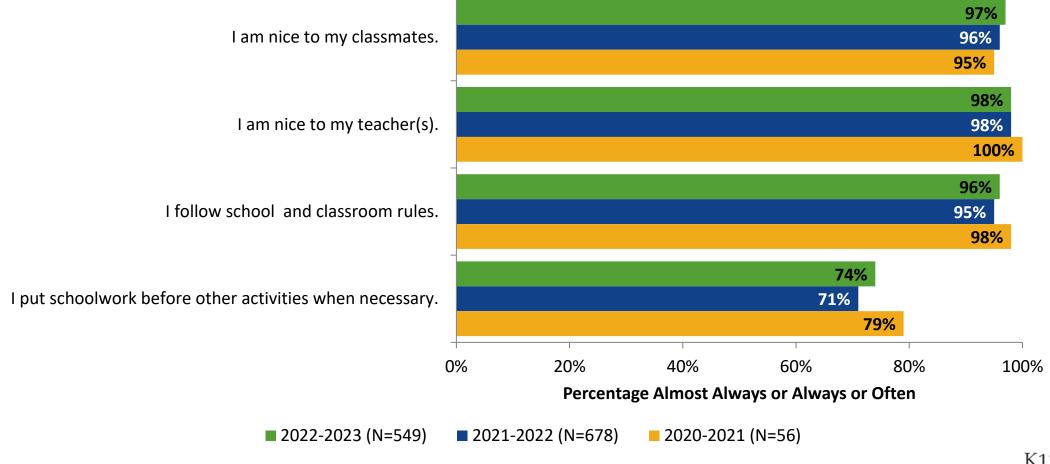

Secondary Students: Clearwater Fundamental Middle School**

Results

2022-2023 School Year



## **Overall Engagement**



## **Overall Engagement (Continued)**



## **Overall Engagement: Comparison Over Time**





## **Overall Engagement: Comparison Over Time (Continued)**





## **Like School**

How frequently do you feel the following statement is true?

Generally, I like school. (N=551)



## **Class Experience**





## **Class Experience: Comparison Over Time**





## **Student Experience**





## **Student Experience: Comparison Over Time**



## **Academic Support**

#### **Academic Support**



## **Academic Support: Comparison Over Time**





#### Relevance



## **Relevance: Comparison Over Time**



## **Self-Management**



## **Self-Management: Comparison Over Time**





#### Grit





## **Grit: Comparison Over Time**





#### **Involvement**





## **Involvement: Comparison Over Time**





#### **Future Goals**



## **Future Goals: Comparison Over Time**



### Acceptance





## **Acceptance: Comparison Over Time**





## **Relationships with Peers**



## Relationships with Peers: Comparison Over Time





## **Perceptions of Peers**





## **Perceptions of Peers: Comparison Over Time**



## **Relationships with Adults in School**



## Relationships with Adults in School: Comparison Over Time





## **Highest Ranking Indicators**

| Survey Item                                                             | Percentage Strongly<br>Agree or Agree (%) | School Climate Topic |
|--------------------------------------------------------------------