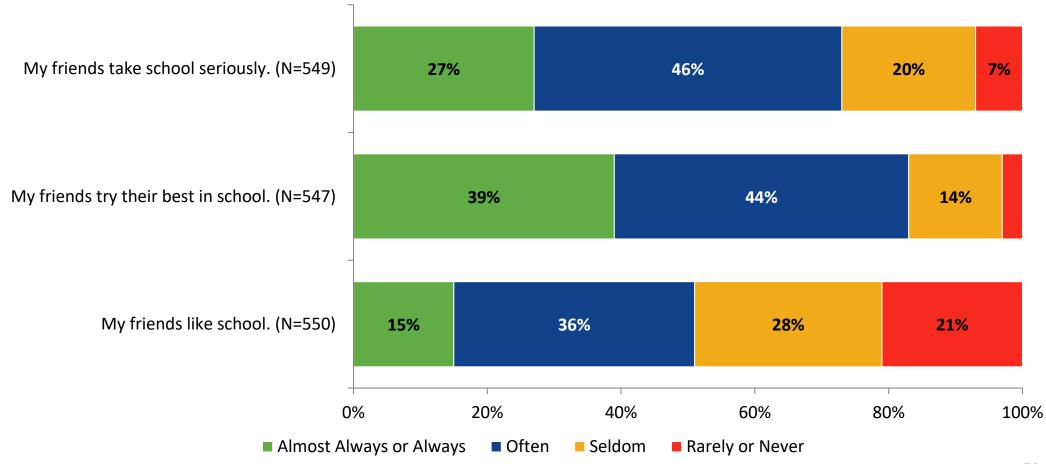

hool. (N=551)



## **Class Experience**





## **Class Experience: Comparison Over Time**





## **Student Experience**





## **Student Experience: Comparison Over Time**



## **Academic Support**

#### **Academic Support**



## **Academic Support: Comparison Over Time**





#### Relevance



## **Relevance: Comparison Over Time**



## **Self-Management**



## **Self-Management: Comparison Over Time**





#### Grit





## **Grit: Comparison Over Time**





#### **Involvement**





## **Involvement: Comparison Over Time**





#### **Future Goals**



## **Future Goals: Comparison Over Time**



### Acceptance





## **Acceptance: Comparison Over Time**





## **Relationships with Peers**



## Relationships with Peers: Comparison Over Time





## **Perceptions of Peers**





## **Perceptions of Peers: Comparison Over Time**



## **Relationships with Adults in School**



## Relationships with Adults in School: Comparison Over Time





## **Highest Ranking Indicators**

| Survey Item                                                             | Percentage Strongly<br>Agree or Agree (%) | School Climate Topic |
|-------------------------------------------------------------------------|-------------------------------------------|----------------------|
| I am nice to my teacher(s).                                             | 98%                                       | Self-Management      |
| I am nice to my classmates.                                             | 97%                                       | Self-Management      |
| I follow school and cl