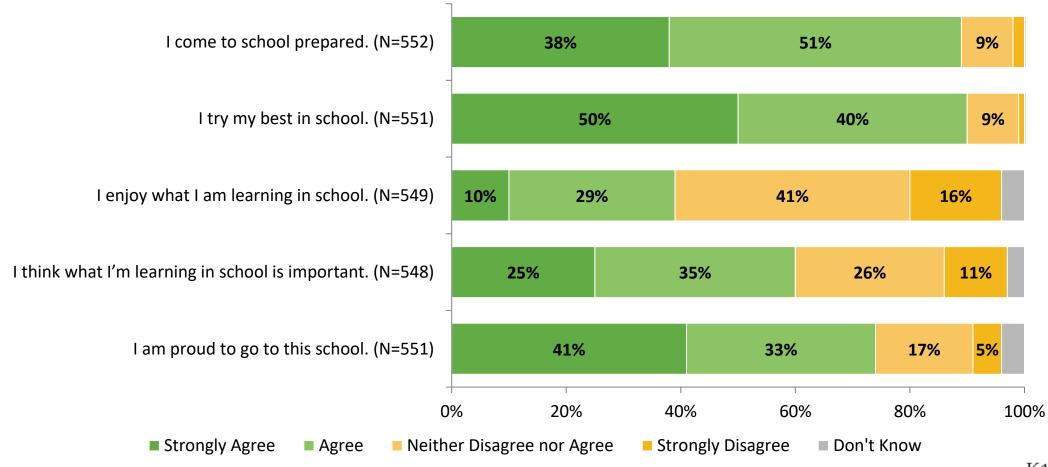

# **Student Engagement Survey for Secondary Students: Clearwater Fundamental Middle School**

Results

2022-2023 School Year



## **Overall Engagement**



## **Overall Engagement (Continued)**



## **Overall Engagement: Comparison Over Time**





## **Overall Engagement: Comparison Over Time (Continued)**





## **Like School**

How frequently do you feel the following statement is true?

Generally, I like school. (N=551)



## **Class Experience**





## **Class Experience: Comparison Over Time**





## **Student Experience**





## **Student Experience: Comparison Over Time**



## **Academic Support**

#### **Academic Support**



## **Academic Support: Comparison Over Time**





#### Relevance



## **Relevance: Comparison Over Time**



## **Self-Management**



## **Self-Management: Comparison Over Time**





#### Grit





## **Grit: Comparison Over Time**





#### **Involvement**





## **Involvement: Comparison Over Time