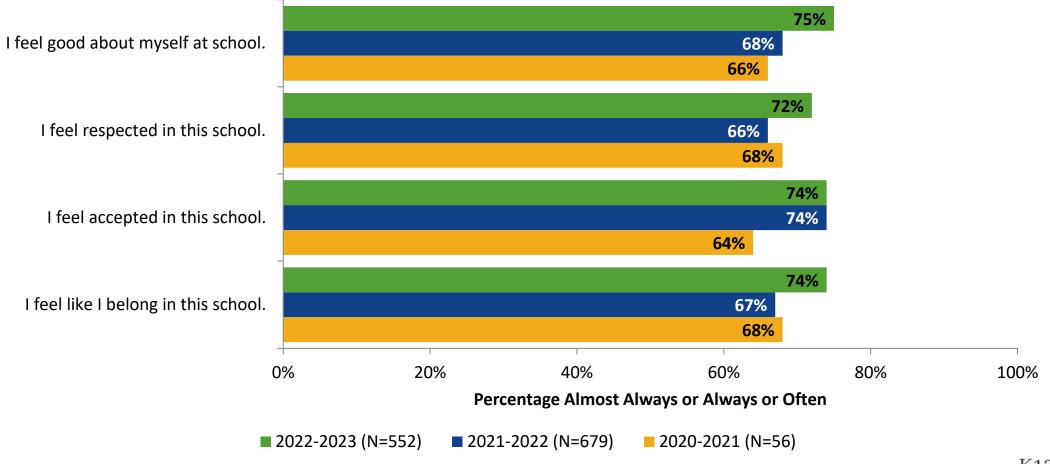

me (Continued)**





## **Like School**

How frequently do you feel the following statement is true?

Generally, I like school. (N=551)



## **Class Experience**





## **Class Experience: Comparison Over Time**





## **Student Experience**





## **Student Experience: Comparison Over Time**



## **Academic Support**

#### **Academic Support**



## **Academic Support: Comparison Over Time**





#### Relevance



## **Relevance: Comparison Over Time**



## **Self-Management**



## **Self-Management: Comparison Over Time**





#### Grit





## **Grit: Comparison Over Time**





#### **Involvement**





## **Involvement: Comparison Over Time**





#### **Future Goals**



## **Future Goals: Comparison Over Time**



### Acceptance





## **Acceptance: Comparison Over Time**





## **Relationships with Peers**



## Relationships with Peers: Comparison Over Time





## **Perceptions of Peers**





## **Perceptions of Peers: Comparison Over Time**



## **Relationships with Adults in School**



## Relationships with Adults in School: Comparison Over Time





## **Highest Ranking Indicators**

| Survey Item                                                             | Percentage Strongly<br>Agree or Agree (%) | School Climate Topic |
|-------------------------------------------------------------------------|-------------------------------------------|----------------------|
| I am nice to my teacher(s).                                             | 98%                                       | Self-Management      |
| I am nice to my classmates.