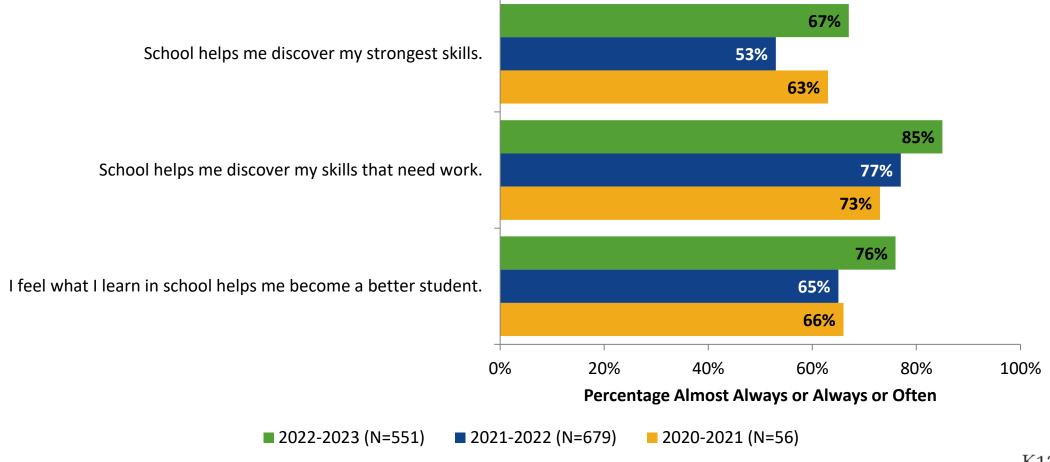

# **Student Engagement Survey for Secondary Students: Clearwater Fundamental Middle School**

Results

2022-2023 School Year



## **Overall Engagement**



## **Overall Engagement (Continued)**



## **Overall Engagement: Comparison Over Time**





## **Overall Engagement: Comparison Over Time (Continued)**





## **Like School**

How frequently do you feel the following statement is true?

Generally, I like school. (N=551)



## **Class Experience**





## **Class Experience: Comparison Over Time**





## **Student Experience**





## **Student Experience: Comparison Over Time**



## **Academic Support**

#### **Academic Support**



## **Academic Support: Comparison Over Time**





#### Relevance



## **Relevance: Comparison Over Time**



## **Self-Management**



## **Self-Management: Comparison Over Time**





#### Grit





## **Grit: Comparison Over Time**





#### **Involvement**





## **Involvement: Comparison Over Time**





#### **Future Goals**



## **Future Goals: Comparison Over Time**



### Acceptance





## **Acceptance: Comparison Over Time**





## **Relationships with Peers**



## Relationships with Peers: Comparison Over Time





## **Perceptions of Peers**





## **Perceptions of Peers: Comparison Over Time**



## **Relationships with Adults in School**



## Relationships with Adults in School: Comparison Over Time





## **Hig