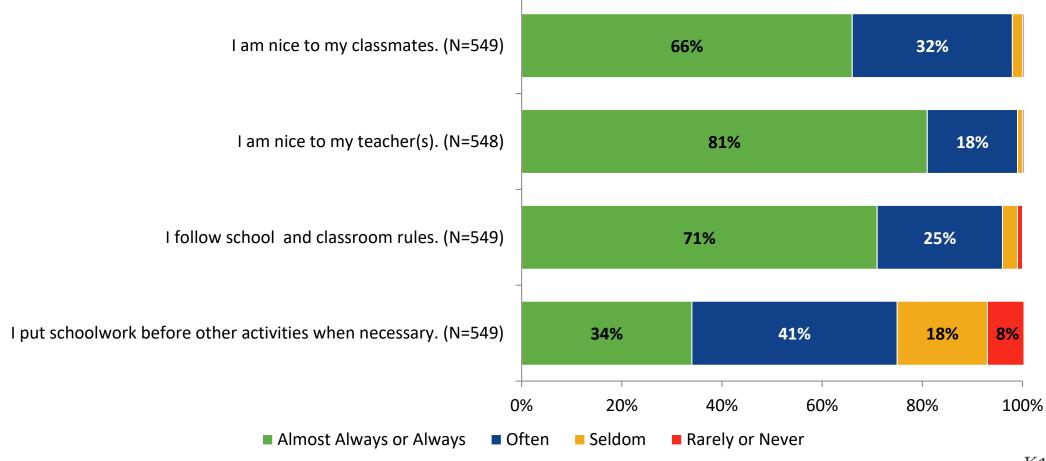

# **Student Engagement Survey for Secondary Students: Clearwater Fundamental Middle School**

Results

2022-2023 School Year



## **Overall Engagement**



## **Overall Engagement (Continued)**



## **Overall Engagement: Comparison Over Time**





## **Overall Engagement: Comparison Over Time (Continued)**





## **Like School**

How frequently do you feel the following statement is true?

Generally, I like school. (N=551)



## **Class Experience**





## **Class Experience: Comparison Over Time**





## **Student Experience**





## **Student Experience: Comparison Over Time**



## **Academic Support**

#### **Academic Support**



## **Academic Support: Comparison Over Time**





#### Relevance



## **Relevance: Comparison Over Time**



## **Self-Management**



## **Self-Management: Comparison Over Time**





#### Grit





## **Grit: Comparison Over Time**





#### **Involvement**





## **Involvement: Comparison Over Time**





#### **Future Goals**



## **Future Goals: Comparison Over Time**



### Acceptance





## **Acceptance: Comparison Over Time**





## **Relationships with Peers**



## Relationships with Peers: Comparison Over Time





## **Perceptions of Peers**





## **Perceptions of Peers: Comparison Over Time**



## **Relationships with Adults in School**



## Relationships with Adults in School: Comparison Over Time





## **Highest Ranking Indicators**

| Survey Item                                                             | Percentage Strongly<br>Agree or Agree (%) | School Climate Topic |
|--------------------